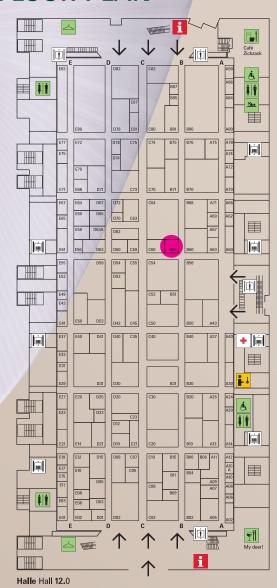

# ambiente

7.-11.2.2025 FRANKFURT/MAIN

We'd love to welcome you to **Stand B63 in Hall 12.0** at the world's most important consumer goods fair, held between 7 and 11 February 2025. This is where we'll be presenting our highlights and new products – among all the sector's other trends and ideas. Let yourself be inspired.

# **FLOOR PLAN**

Visit Ambiente in advance: ambiente.messefrankfurt.com

ambiente-blog.com

#ambiente25 #ambientefair